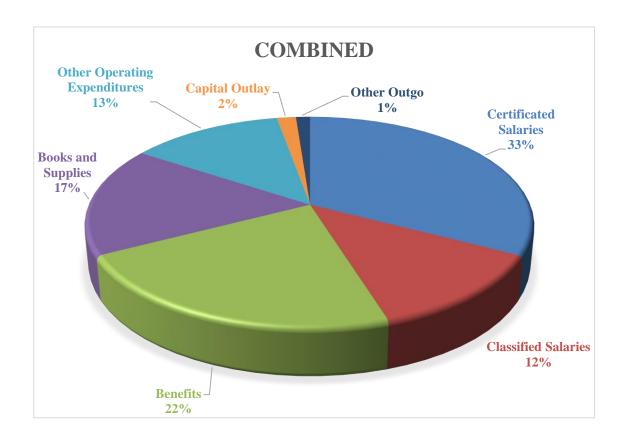

### **Operating Expenditure Components**

The General Fund is used for the majority of the functions within the District. As illustrated below, salaries and benefits comprise approximately 78% of the District's unrestricted budget, and approximately 65% of the total General Fund budget.

| Description                                                 | Unrestricted  | Combined      |
|-------------------------------------------------------------|---------------|---------------|
| Certificated Salaries                                       | \$101,044,005 | \$124,961,019 |
| Classified Salaries                                         | \$32,711,173  | \$47,892,507  |
| Benefits (Payroll Taxes and Health & Welfare Contributions) | \$56,901,776  | \$85,154,273  |
| Books and Supplies                                          | \$22,553,029  | \$64,561,496  |
| Other Operating Expenditures                                | \$20,700,298  | \$49,479,036  |
| Capital Outlay                                              | \$1,848,302   | \$6,242,291   |
| Other Outgo                                                 | \$42,013      | \$4,558,248   |
| TOTAL                                                       | \$235,800,596 | \$382,848,871 |

Following is a graphical representation of expenditures by percentage: