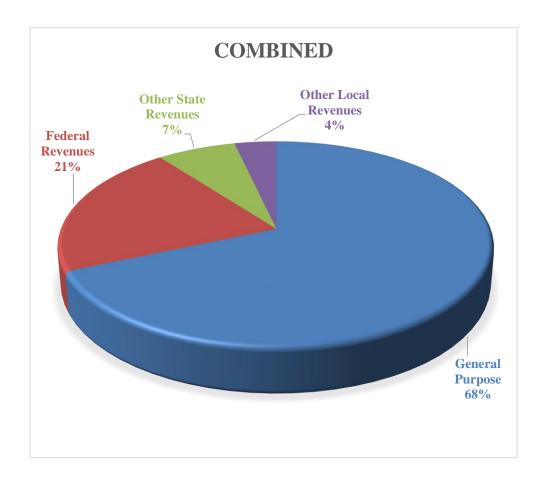

### **General Fund Revenue Components**

The District receives funding for its general operations from various sources. A summary of the major funding sources is illustrated below:

| Description                    | Unrestricted  | Combined      |
|--------------------------------|---------------|---------------|
| General Purpose Revenue (LCFF) | \$248,604,661 | \$248,604,661 |
| Federal Revenues               | \$163,708     | \$76,732,788  |
| Other State Revenues           | \$4,015,141   | \$24,557,725  |
| Other Local Revenues           | \$1,763,823   | \$13,042,370  |
| TOTAL                          | \$254,547,333 | \$362,937,543 |